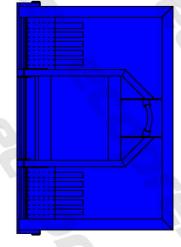

|      | 900* 1000 1000  |
|------|-----------------|
|      | 1000            |
|      | 1000            |
|      | ]_ <del> </del> |
|      |                 |
| Š    | 1000            |
|      | 1000            |
|      | <u> </u>        |
| V    | 1000            |
|      | 2               |
|      |                 |
| 2550 | 2550            |

1770\*

2480

Additional options:

Sleeves for posts in middle - 3pcs

2550

Posts - 10pcs

**Wooden floor** 

Frame: \$\$3021 / \$F\$4417 / DIN30722 Front wall 3mm S235
Bottom tear plate 4mm S235