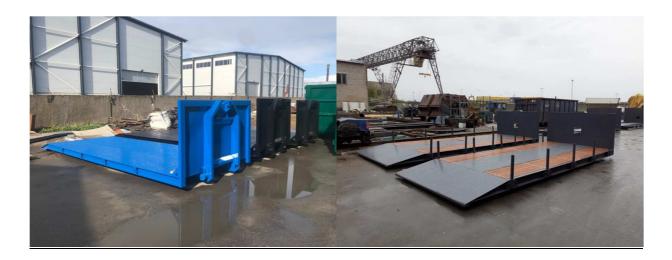

## Type MF20S1000 specification:

- Lifting capacity 18 tons, max allowed 20 tons
- Frame reinforced according to SS3021 (UNP180), DIN30722/SFS4417 (INP180)
- Full reinforced front frame UNP180
- UNP100 cross profiles
- UNP180 sides
- Floor 4mm corrugated sheet S355
- Integrated ramp 1000mm long
- Cross ladders for posts
- Surface treatment:
  - shot blasting sa 2.5
  - outside min 120μm 2K polyurethane EN ISO 12944 C3M

## Options:

- Wood 120 x 45 between cross reinforcements
- Wood floor 120 x 45 on both sides of main frame
- Front tool box both sides
- Lashing belt/chains holding bar
- 12pcs Ø63 sleeves
- Iron posts 600mm
- ALU posts 600mm
- Cross ladders for posts
- 4pcs Laxo tubes front and back for 20FT ISO container transport