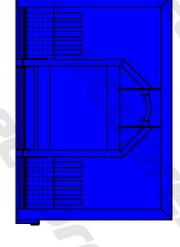

|      | 900* 1000 1000  |
|------|-----------------|
|      | 1000            |
|      | 1000            |
|      | ]_ <del> </del> |
|      |                 |
| Š    | 1000            |
|      | 1000            |
|      | <u> </u>        |
| V    | 1000            |
|      | 2               |
|      |                 |
| 2550 | 2550            |

1770\*

2480

Additional options:

Sleeves for posts in middle - 3pcs

2550

Posts - 10pcs

**Wooden floor** 

Frame: \$\$3021 / \$F\$4417 / DIN30722 Front wall 3mm S235
Bottom tear plate 4mm S235